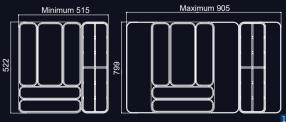

### Specifications:

W-515 Min. to 905mm Max. x D-522mm x H-60mm Extender tray use for 22" cutlery tray