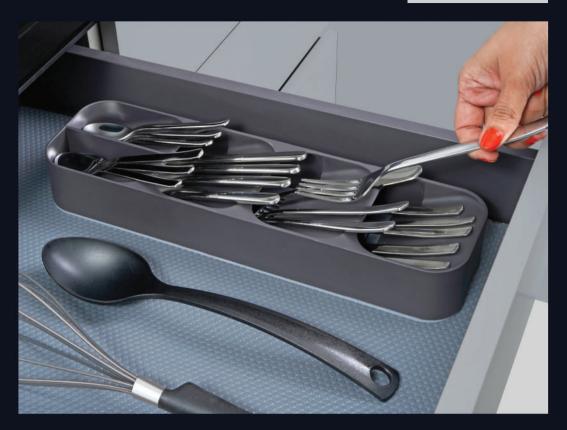

- W-98mm x D-352mm x H-52mm
- ·Individual, stacked compartments for different cutlery.
- ·Systematic storage of your spoon, butter knives and fork.
- •Material Premium Quality ABS
- ·Non-slip feet.