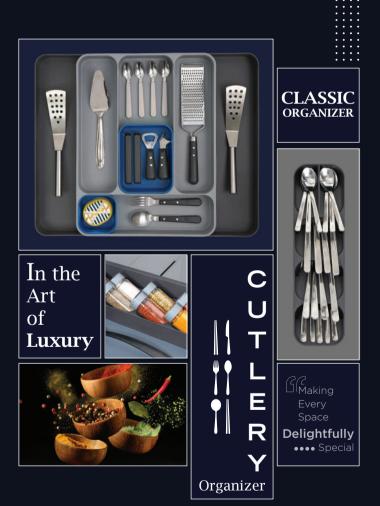

# Evershine®

- First Time In India, Injection Moulded Multipurpose Cutlery Tray
- Material Premium Quality ABS
- Expandable, Adjustable & Detachable.
- Multipurpose Cutlery Tray Can Be Used In Kitchen, Wardrobe, Dressing Units & Bathroom Vanity

# Index

Cutlery Tray 20"

**7** Cutlery Tray 22"

**8** Cutlery Tray 16"

**9** Extender Tray

Spice Box Set

13 Spoon Rack

Bottle Rack

**15** Knife Holder

**16** Multipurpose Tray

- W-309 to 558mm x D-472mm x H-60mm
- Suitable for carcass size of 400-600mm
- Adjustable & Detachable as per drawer width.
  Expandable sides for larger utensils.
  Material Premium Quality ABS