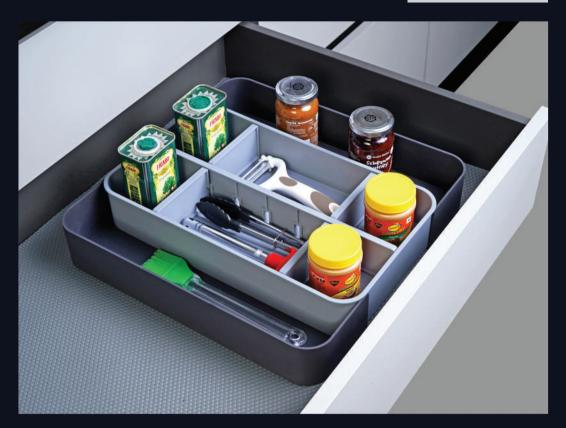

# Spice Box Set (Horizontal)

- •W-218 to 370mm x D-370mm x H-116mm •Individual compartments for different spices bottles.
- Spice Box Set are easy to wash & dries quickly.Material Premium Quality ABS & PP

# Spice Box Set (Vertical)

- Specifications:

  •W-218mm x D-370 to 650mm x H-116mm

  •Individual compartments for different spices bottles.
- Spice Box Set are easy to wash & dries quickly.Material Premium Quality ABS & PP