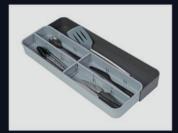

# Evershine®

- First Time In India, Injection Moulded Multipurpose Cutlery Tray
- Material Premium Quality ABS
- Expandable, Adjustable & Detachable.
- Multipurpose Cutlery Tray Can Be Used In Kitchen, Wardrobe, Dressing Units & Bathroom Vanity

**15** Knife Holder

**16** Multipurpose Tray

- W-309 to 558mm x D-472mm x H-60mm
- Suitable for carcass size of 400-600mm
- Adjustable & Detachable as per drawer width.
  Expandable sides for larger utensils.
  Material Premium Quality ABS