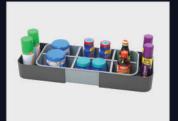

# Spice Bottle Rack With 8 Bottles

- •W-98mm x D-352mm x H-100mm
- Individual compartments for different spices bottles.
- ·Spice Bottle Rack are easy to wash & dries quickly.
- •Material Premium Quality ABS & PP
- ·Non-slip feet.