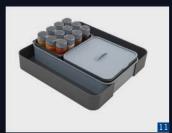

# Spice Box Set (Horizontal)

- •W-218 to 370mm x D-370mm x H-116mm •Individual compartments for different spices bottles.
- Spice Box Set are easy to wash & dries quickly.Material Premium Quality ABS & PP