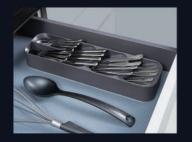

# Evershine®

- First Time In India, Injection Moulded Multipurpose Cutlery Tray
- Material Premium Quality ABS
- Expandable, Adjustable & Detachable.
- Multipurpose Cutlery Tray Can Be Used In Kitchen, Wardrobe, Dressing Units & Bathroom Vanity