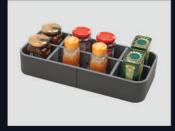

# Spice Box Set (Horizontal)

- •W-218 to 370mm x D-370mm x H-116mm •Individual compartments for different spices bottles.
- Spice Box Set are easy to wash & dries quickly.Material Premium Quality ABS & PP