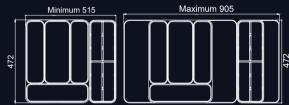

# Specifications:

W-515 Min. to 905mm Max. x D-472mm x H-60mm Extender tray use for 20" big cutlery tray