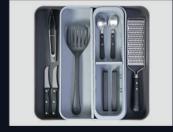

# Evershine®

- First Time In India, Injection Moulded Multipurpose Cutlery Tray
- Material Premium Quality ABS
- Expandable, Adjustable & Detachable.
- Multipurpose Cutlery Tray Can Be Used In Kitchen, Wardrobe, Dressing Units & Bathroom Vanity