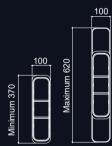

# Multipurpose Tray 100mm - Vertical

- •W-100mm x D-370 to 620mm x H-65mm
- · Adjustable & Detachable as per drawer width.
- ·Expandable sides for larger utensils.
- •Material Premium Quality ABS