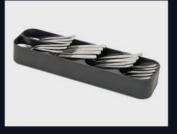

- Specifications:
  •W-140mm x D-352mm x H-72mm
  •Individual compartments for different size of knives blades.
- ·Knife Holder are easy to wash & dry quickly.
- · Material Premium Quality ABS
- ·Non-slip feet.