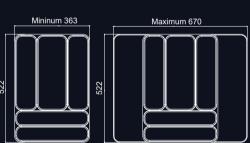

- Specifications:
  •W-363 to 670mm x D-472mm x H-60mm
- Suitable for carcass size of 450-750mm
- Adjustable & Detachable as per drawer width.
  Expandable sides for larger utensils.
  Material Premium Quality ABS

- **Specifications:** W-363 to 670mm x D-522mm x H-60mm
- •Suitable for carcass size of 450-750mm
- Adjustable & Detachable as per drawer width.Expandable sides for larger utensils.
- •Material Premium Quality ABS