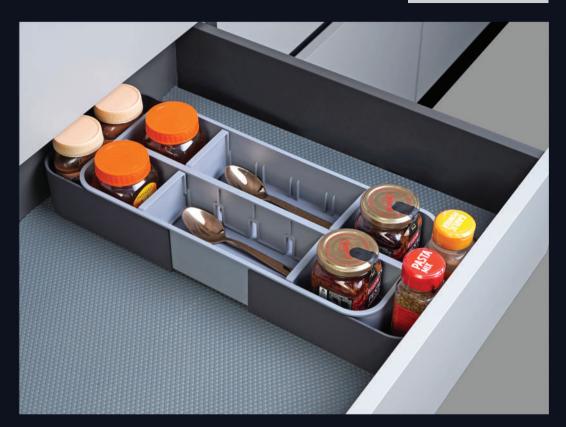

**15** Knife Holder

**16** Multipurpose Tray

- W-309 to 558mm x D-472mm x H-60mm
- Suitable for carcass size of 400-600mm
- Adjustable & Detachable as per drawer width.
  Expandable sides for larger utensils.
  Material Premium Quality ABS

- Specifications:
  •W-363 to 670mm x D-472mm x H-60mm
- Suitable for carcass size of 450-750mm
- Adjustable & Detachable as per drawer width.
  Expandable sides for larger utensils.
  Material Premium Quality ABS

- **Specifications:** W-363 to 670mm x D-522mm x H-60mm
- •Suitable for carcass size of 450-750mm
- Adjustable & Detachable as per drawer width.Expandable sides for larger utensils.
- •Material Premium Quality ABS