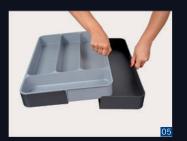

**15** Knife Holder

**16** Multipurpose Tray

- W-309 to 558mm x D-472mm x H-60mm
- Suitable for carcass size of 400-600mm
- Adjustable & Detachable as per drawer width.
  Expandable sides for larger utensils.
  Material Premium Quality ABS