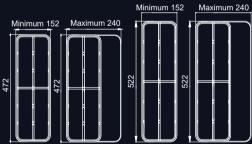

- •W-152 to 240mm x D-472mm x H-60mm (20")
- •W-152 to 240mm x D-522mm x H-60mm (22")
- · Adjustable & Detachable as per drawer width.
- •Expandable sides for larger utensils.
- •Material Premium Quality ABS