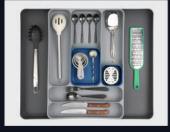

# Evershine®

- First Time In India, Injection Moulded Multipurpose Cutlery Tray
- Material Premium Quality ABS
- Expandable, Adjustable & Detachable.
- Multipurpose Cutlery Tray Can Be Used In Kitchen, Wardrobe, Dressing Units & Bathroom Vanity

**15** Knife Holder

**16** Multipurpose Tray

- W-309 to 558mm x D-472mm x H-60mm
- Suitable for carcass size of 400-600mm
- Adjustable & Detachable as per drawer width.
  Expandable sides for larger utensils.
  Material Premium Quality ABS