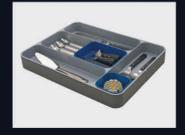

# Evershine®

- First Time In India, Injection Moulded Multipurpose Cutlery Tray
- Material Premium Quality ABS
- Expandable, Adjustable & Detachable.
- Multipurpose Cutlery Tray Can Be Used In Kitchen, Wardrobe, Dressing Units & Bathroom Vanity

**15** Knife Holder

**16** Multipurpose Tray

- W-309 to 558mm x D-472mm x H-60mm
- Suitable for carcass size of 400-600mm
- Adjustable & Detachable as per drawer width.
  Expandable sides for larger utensils.
  Material Premium Quality ABS