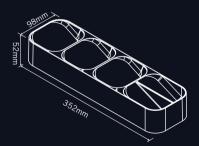

- W-98mm x D-352mm x H-52mm
- ·Individual, stacked compartments for different cutlery.
- ·Systematic storage of your spoon, butter knives and fork.
- •Material Premium Quality ABS
- ·Non-slip feet.