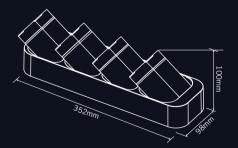

# Spice Bottle Rack With 8 Bottles

- •W-98mm x D-352mm x H-100mm
- Individual compartments for different spices bottles.
- ·Spice Bottle Rack are easy to wash & dries quickly.
- •Material Premium Quality ABS & PP
- ·Non-slip feet.