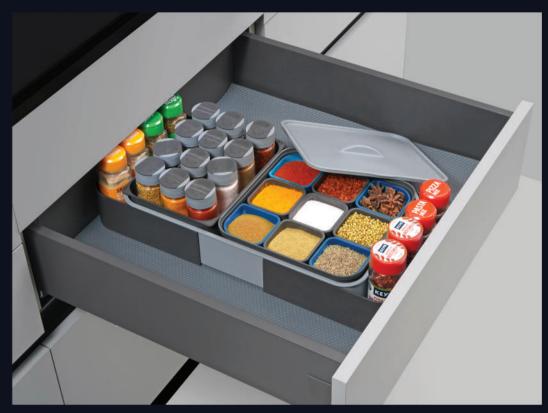

# Spice Box Set (Horizontal)

- •W-218 to 370mm x D-370mm x H-116mm •Individual compartments for different spices bottles.
- Spice Box Set are easy to wash & dries quickly.Material Premium Quality ABS & PP

# Spice Box Set (Vertical)

- Specifications:

  •W-218mm x D-370 to 650mm x H-116mm

  •Individual compartments for different spices bottles.
- Spice Box Set are easy to wash & dries quickly.Material Premium Quality ABS & PP