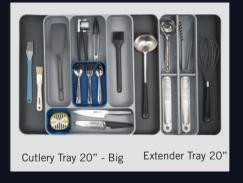

**15** Knife Holder

**16** Multipurpose Tray

- W-309 to 558mm x D-472mm x H-60mm
- Suitable for carcass size of 400-600mm
- Adjustable & Detachable as per drawer width.
  Expandable sides for larger utensils.
  Material Premium Quality ABS

# Specifications:

W-515 Min. to 905mm Max. x D-472mm x H-60mm Extender tray use for 20" big cutlery tray