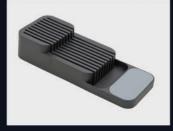

- Specifications:
  •W-140mm x D-352mm x H-72mm
  •Individual compartments for different size of knives blades.
- ·Knife Holder are easy to wash & dry quickly.
- · Material Premium Quality ABS
- ·Non-slip feet.