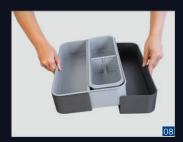

- **Specifications:** W-218 to 370mm x D-370mm x H-70mm
- •Suitable for carcass size of 300-450mm
- Adjustable & Detachable as per drawer width.Expandable sides for larger utensils.
- •Material Premium Quality ABS