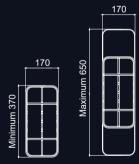

# 🐶 Multipurpose Tray 170mm - Vertical

- W-170mm x D-370 to 650mm x H-65mm
- Adjustable & Detachable as per drawer width.
- Expandable sides for larger utensils. Material Premium Quality ABS