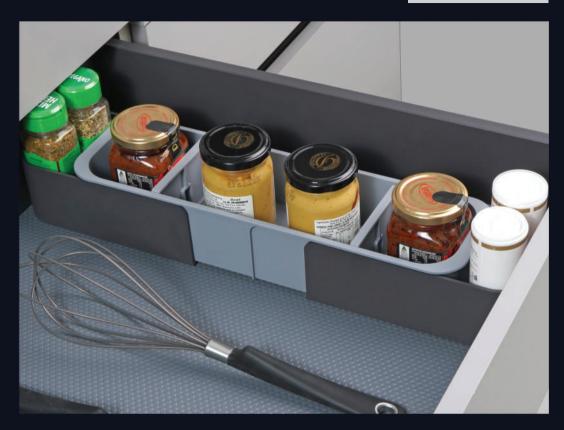

# Spice Box Set (Horizontal)

- •W-218 to 370mm x D-370mm x H-116mm •Individual compartments for different spices bottles.
- Spice Box Set are easy to wash & dries quickly.Material Premium Quality ABS & PP

# Spice Box Set (Vertical)

- Specifications:

  •W-218mm x D-370 to 650mm x H-116mm

  •Individual compartments for different spices bottles.
- Spice Box Set are easy to wash & dries quickly.Material Premium Quality ABS & PP