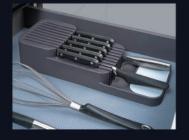

- Specifications:
  •W-140mm x D-352mm x H-72mm
  •Individual compartments for different size of knives blades.
- ·Knife Holder are easy to wash & dry quickly.
- · Material Premium Quality ABS
- ·Non-slip feet.