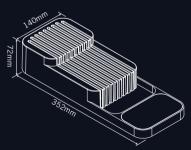

- Specifications:
  •W-140mm x D-352mm x H-72mm
  •Individual compartments for different size of knives blades.
- ·Knife Holder are easy to wash & dry quickly.
- · Material Premium Quality ABS
- ·Non-slip feet.