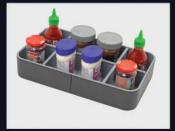

# Spice Bottle Rack With 8 Bottles

- •W-98mm x D-352mm x H-100mm
- Individual compartments for different spices bottles.
- ·Spice Bottle Rack are easy to wash & dries quickly.
- •Material Premium Quality ABS & PP
- ·Non-slip feet.