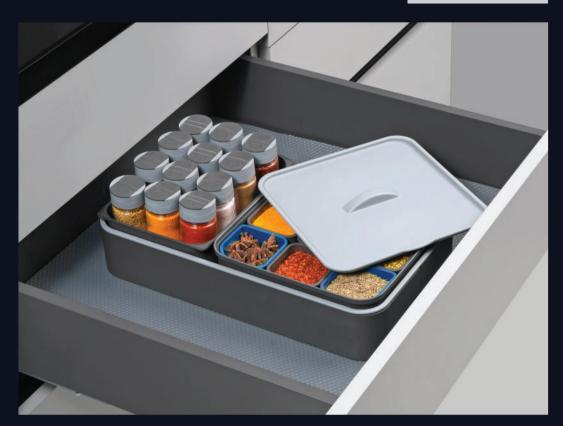

# Spice Box Set (Horizontal)

- •W-218 to 370mm x D-370mm x H-116mm •Individual compartments for different spices bottles.
- Spice Box Set are easy to wash & dries quickly.Material Premium Quality ABS & PP