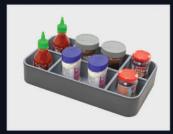

# Spice Bottle Rack With 8 Bottles

- •W-98mm x D-352mm x H-100mm
- Individual compartments for different spices bottles.
- ·Spice Bottle Rack are easy to wash & dries quickly.
- •Material Premium Quality ABS & PP
- ·Non-slip feet.