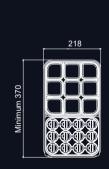

- **Specifications:** W-218 to 370mm x D-370mm x H-70mm
- •Suitable for carcass size of 300-450mm
- Adjustable & Detachable as per drawer width.Expandable sides for larger utensils.
- •Material Premium Quality ABS