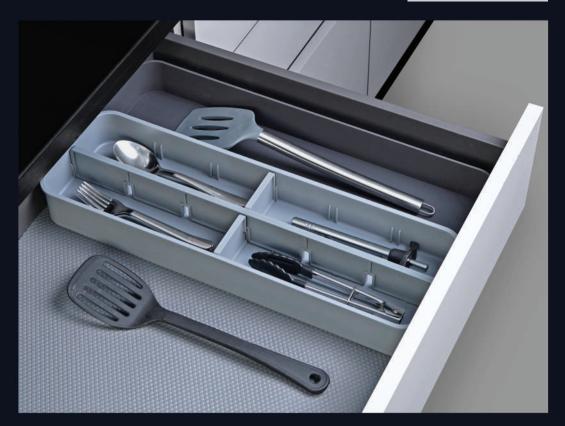

**15** Knife Holder

**16** Multipurpose Tray

- W-309 to 558mm x D-472mm x H-60mm
- Suitable for carcass size of 400-600mm
- Adjustable & Detachable as per drawer width.
  Expandable sides for larger utensils.
  Material Premium Quality ABS

- Specifications:
  •W-363 to 670mm x D-472mm x H-60mm
- Suitable for carcass size of 450-750mm
- Adjustable & Detachable as per drawer width.
  Expandable sides for larger utensils.
  Material Premium Quality ABS

- **Specifications:** W-363 to 670mm x D-522mm x H-60mm
- •Suitable for carcass size of 450-750mm
- Adjustable & Detachable as per drawer width.Expandable sides for larger utensils.
- •Material Premium Quality ABS