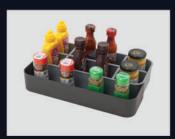

# Index

Cutlery Tray 20"

**7** Cutlery Tray 22"

**8** Cutlery Tray 16"

**9** Extender Tray

Spice Box Set

13 Spoon Rack

Bottle Rack

# Spice Bottle Rack With 8 Bottles

- •W-98mm x D-352mm x H-100mm
- Individual compartments for different spices bottles.
- ·Spice Bottle Rack are easy to wash & dries quickly.
- •Material Premium Quality ABS & PP
- ·Non-slip feet.