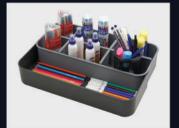

# Evershine®

- First Time In India, Injection Moulded Multipurpose Cutlery Tray
- Material Premium Quality ABS
- Expandable, Adjustable & Detachable.
- Multipurpose Cutlery Tray Can Be Used In Kitchen, Wardrobe, Dressing Units & Bathroom Vanity

**15** Knife Holder

**16** Multipurpose Tray

- W-309 to 558mm x D-472mm x H-60mm
- Suitable for carcass size of 400-600mm
- Adjustable & Detachable as per drawer width.
  Expandable sides for larger utensils.
  Material Premium Quality ABS