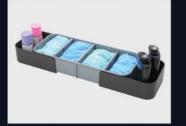

We at Evershine have thoughtfully created extender cutlery tray to utilise the extra space that is left unused in the drawer. These trays are available in two sizes in depth and are suitable for different drawer sizes in width. These trays can be used as an extension for your cutlery tray.

### Specifications:

W-461 Min. to 798mm Max. x D-472mm x H-60mm Extender tray use for 20" small cutlery tray

# Specifications:

W-515 Min. to 905mm Max. x D-472mm x H-60mm Extender tray use for 20" big cutlery tray

### Specifications:

W-515 Min. to 905mm Max. x D-522mm x H-60mm Extender tray use for 22" cutlery tray