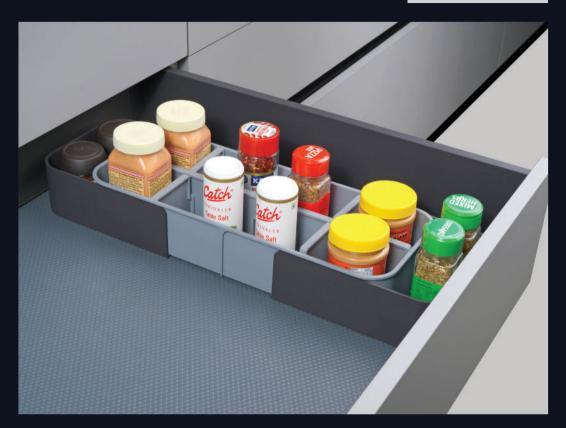

# Spice Box Set (Horizontal)

- •W-218 to 370mm x D-370mm x H-116mm •Individual compartments for different spices bottles.
- Spice Box Set are easy to wash & dries quickly.Material Premium Quality ABS & PP