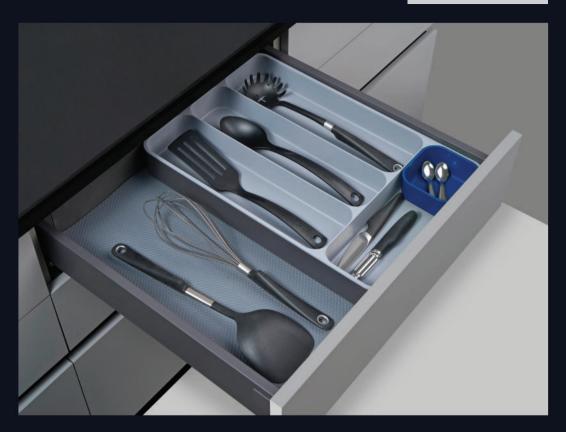

# Evershine®

- First Time In India, Injection Moulded Multipurpose Cutlery Tray
- Material Premium Quality ABS
- Expandable, Adjustable & Detachable.
- Multipurpose Cutlery Tray Can Be Used In Kitchen, Wardrobe, Dressing Units & Bathroom Vanity

**15** Knife Holder

**16** Multipurpose Tray

- W-309 to 558mm x D-472mm x H-60mm
- Suitable for carcass size of 400-600mm
- Adjustable & Detachable as per drawer width.
  Expandable sides for larger utensils.
  Material Premium Quality ABS