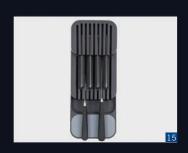

- Specifications:
  •W-140mm x D-352mm x H-72mm
  •Individual compartments for different size of knives blades.
- ·Knife Holder are easy to wash & dry quickly.
- · Material Premium Quality ABS
- ·Non-slip feet.