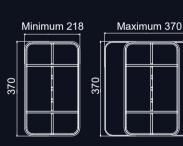

- **Specifications:** W-218 to 370mm x D-370mm x H-70mm
- •Suitable for carcass size of 300-450mm
- Adjustable & Detachable as per drawer width.Expandable sides for larger utensils.
- •Material Premium Quality ABS