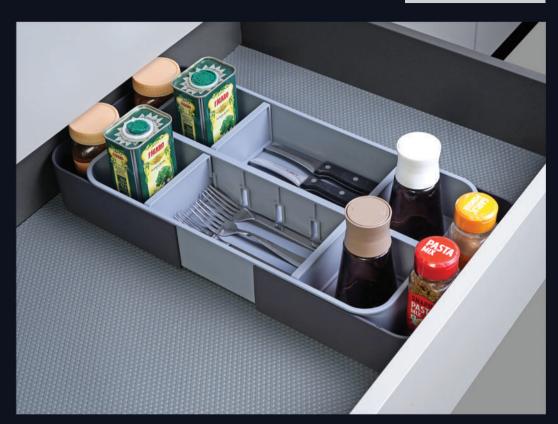

# Spice Box Set (Horizontal)

- •W-218 to 370mm x D-370mm x H-116mm •Individual compartments for different spices bottles.
- Spice Box Set are easy to wash & dries quickly.Material Premium Quality ABS & PP

# Spice Box Set (Vertical)

- Specifications:

  •W-218mm x D-370 to 650mm x H-116mm

  •Individual compartments for different spices bottles.
- Spice Box Set are easy to wash & dries quickly.Material Premium Quality ABS & PP