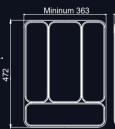

**15** Knife Holder

**16** Multipurpose Tray

- W-309 to 558mm x D-472mm x H-60mm
- Suitable for carcass size of 400-600mm
- Adjustable & Detachable as per drawer width.
  Expandable sides for larger utensils.
  Material Premium Quality ABS