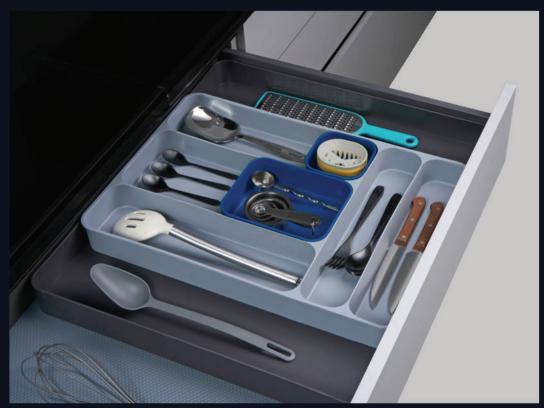

# Evershine®

- First Time In India, Injection Moulded Multipurpose Cutlery Tray
- Material Premium Quality ABS
- Expandable, Adjustable & Detachable.
- Multipurpose Cutlery Tray Can Be Used In Kitchen, Wardrobe, Dressing Units & Bathroom Vanity

**15** Knife Holder

**16** Multipurpose Tray

- W-309 to 558mm x D-472mm x H-60mm
- Suitable for carcass size of 400-600mm
- Adjustable & Detachable as per drawer width.
  Expandable sides for larger utensils.
  Material Premium Quality ABS

- Specifications:
  •W-363 to 670mm x D-472mm x H-60mm
- Suitable for carcass size of 450-750mm
- Adjustable & Detachable as per drawer width.
  Expandable sides for larger utensils.
  Material Premium Quality ABS

- **Specifications:** W-363 to 670mm x D-522mm x H-60mm
- •Suitable for carcass size of 450-750mm
- Adjustable & Detachable as per drawer width.Expandable sides for larger utensils.
- •Material Premium Quality ABS