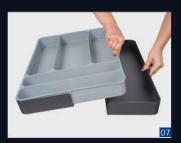

We at Evershine have thoughtfully created extender cutlery tray to utilise the extra space that is left unused in the drawer. These trays are available in two sizes in depth and are suitable for different drawer sizes in width. These trays can be used as an extension for your cutlery tray.

### Specifications:

W-461 Min. to 798mm Max. x D-472mm x H-60mm Extender tray use for 20" small cutlery tray

# Specifications:

W-515 Min. to 905mm Max. x D-472mm x H-60mm Extender tray use for 20" big cutlery tray

### Specifications:

W-515 Min. to 905mm Max. x D-522mm x H-60mm Extender tray use for 22" cutlery tray