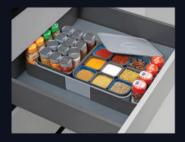

# Spice Box Set (Horizontal)

- •W-218 to 370mm x D-370mm x H-116mm •Individual compartments for different spices bottles.
- Spice Box Set are easy to wash & dries quickly.Material Premium Quality ABS & PP