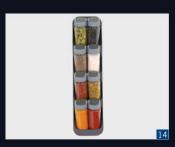

# Spice Box Set (Horizontal)

- •W-218 to 370mm x D-370mm x H-116mm •Individual compartments for different spices bottles.
- Spice Box Set are easy to wash & dries quickly.Material Premium Quality ABS & PP

# Spice Box Set (Vertical)

- Specifications:

  •W-218mm x D-370 to 650mm x H-116mm

  •Individual compartments for different spices bottles.
- Spice Box Set are easy to wash & dries quickly.Material Premium Quality ABS & PP