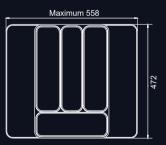

**15** Knife Holder

**16** Multipurpose Tray

- W-309 to 558mm x D-472mm x H-60mm
- Suitable for carcass size of 400-600mm
- Adjustable & Detachable as per drawer width.
  Expandable sides for larger utensils.
  Material Premium Quality ABS