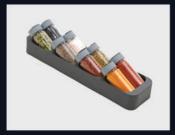

# Spice Bottle Rack With 8 Bottles

- •W-98mm x D-352mm x H-100mm
- Individual compartments for different spices bottles.
- ·Spice Bottle Rack are easy to wash & dries quickly.
- •Material Premium Quality ABS & PP
- ·Non-slip feet.