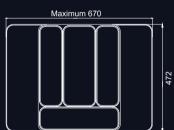

- Specifications:
  •W-363 to 670mm x D-472mm x H-60mm
- Suitable for carcass size of 450-750mm
- Adjustable & Detachable as per drawer width.
  Expandable sides for larger utensils.
  Material Premium Quality ABS

- **Specifications:** W-363 to 670mm x D-522mm x H-60mm
- •Suitable for carcass size of 450-750mm
- Adjustable & Detachable as per drawer width.Expandable sides for larger utensils.
- •Material Premium Quality ABS