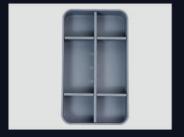

- **Specifications:** W-218 to 370mm x D-370mm x H-70mm
- •Suitable for carcass size of 300-450mm
- Adjustable & Detachable as per drawer width.Expandable sides for larger utensils.
- •Material Premium Quality ABS