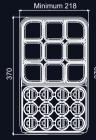

- **Specifications:** W-218 to 370mm x D-370mm x H-70mm
- •Suitable for carcass size of 300-450mm
- Adjustable & Detachable as per drawer width.Expandable sides for larger utensils.
- •Material Premium Quality ABS