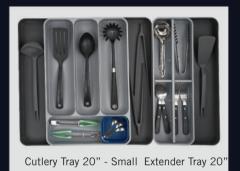

# Index

Cutlery Tray 20"

**7** Cutlery Tray 22"

**8** Cutlery Tray 16"

**9** Extender Tray

Spice Box Set

13 Spoon Rack

Bottle Rack

- •W-152 to 240mm x D-472mm x H-60mm (20")
- •W-152 to 240mm x D-522mm x H-60mm (22")
- · Adjustable & Detachable as per drawer width.
- •Expandable sides for larger utensils.
- •Material Premium Quality ABS