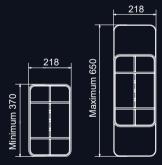

# Multipurpose Tray 218mm - Vertical

- W-218mm x D-370 to 650mm x H-65mm
- Adjustable & Detachable as per drawer width.
- •Expandable sides for larger utensils.
  •Material Premium Quality ABS