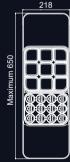

# Multipurpose Tray 218mm - Vertical

- W-218mm x D-370 to 650mm x H-65mm
- Adjustable & Detachable as per drawer width.
- •Expandable sides for larger utensils.
  •Material Premium Quality ABS