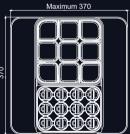

- **Specifications:** W-218 to 370mm x D-370mm x H-70mm
- •Suitable for carcass size of 300-450mm
- Adjustable & Detachable as per drawer width.Expandable sides for larger utensils.
- •Material Premium Quality ABS