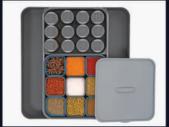

# Spice Box Set (Horizontal)

- •W-218 to 370mm x D-370mm x H-116mm •Individual compartments for different spices bottles.
- Spice Box Set are easy to wash & dries quickly.Material Premium Quality ABS & PP