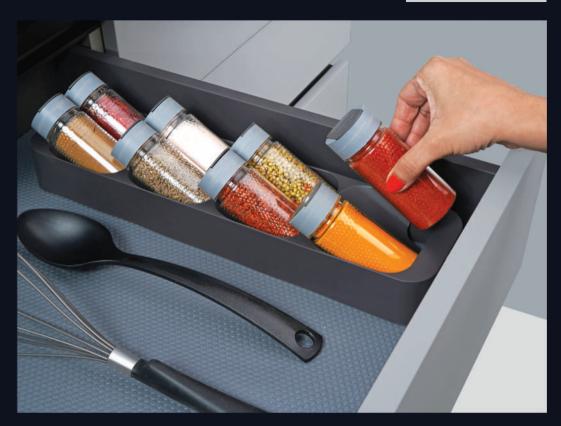

# Spice Bottle Rack With 8 Bottles

- •W-98mm x D-352mm x H-100mm
- Individual compartments for different spices bottles.
- ·Spice Bottle Rack are easy to wash & dries quickly.
- •Material Premium Quality ABS & PP
- ·Non-slip feet.