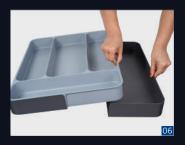

**15** Knife Holder

**16** Multipurpose Tray

- W-309 to 558mm x D-472mm x H-60mm
- Suitable for carcass size of 400-600mm
- Adjustable & Detachable as per drawer width.
  Expandable sides for larger utensils.
  Material Premium Quality ABS

- Specifications:
  •W-363 to 670mm x D-472mm x H-60mm
- Suitable for carcass size of 450-750mm
- Adjustable & Detachable as per drawer width.
  Expandable sides for larger utensils.
  Material Premium Quality ABS

- **Specifications:** W-363 to 670mm x D-522mm x H-60mm
- •Suitable for carcass size of 450-750mm
- Adjustable & Detachable as per drawer width.Expandable sides for larger utensils.
- •Material Premium Quality ABS