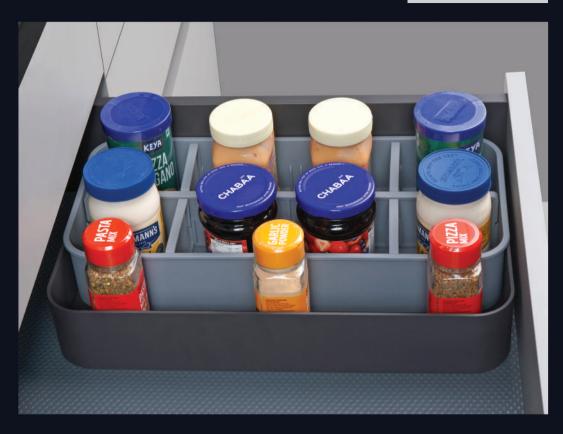

# Spice Box Set (Horizontal)

- •W-218 to 370mm x D-370mm x H-116mm •Individual compartments for different spices bottles.
- Spice Box Set are easy to wash & dries quickly.Material Premium Quality ABS & PP