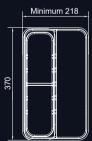

- **Specifications:** W-218 to 370mm x D-370mm x H-70mm
- •Suitable for carcass size of 300-450mm
- Adjustable & Detachable as per drawer width.Expandable sides for larger utensils.
- •Material Premium Quality ABS