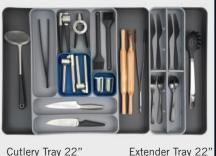

- **Specifications:** W-363 to 670mm x D-522mm x H-60mm
- •Suitable for carcass size of 450-750mm
- Adjustable & Detachable as per drawer width.Expandable sides for larger utensils.
- •Material Premium Quality ABS

### Specifications:

W-515 Min. to 905mm Max. x D-522mm x H-60mm Extender tray use for 22" cutlery tray