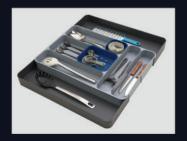

- Specifications:
  •W-363 to 670mm x D-472mm x H-60mm
- Suitable for carcass size of 450-750mm
- Adjustable & Detachable as per drawer width.
  Expandable sides for larger utensils.
  Material Premium Quality ABS

- **Specifications:** W-363 to 670mm x D-522mm x H-60mm
- •Suitable for carcass size of 450-750mm
- Adjustable & Detachable as per drawer width.Expandable sides for larger utensils.
- •Material Premium Quality ABS