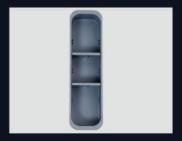

# 🐶 Multipurpose Tray 150mm - Vertical

- W-150mm x D-370 to 650mm x H-65mm Adjustable & Detachable as per drawer width.
- Expandable sides for larger utensils.Material Premium Quality ABS