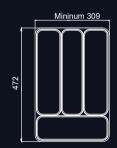

**15** Knife Holder

**16** Multipurpose Tray

- W-309 to 558mm x D-472mm x H-60mm
- Suitable for carcass size of 400-600mm
- Adjustable & Detachable as per drawer width.
  Expandable sides for larger utensils.
  Material Premium Quality ABS