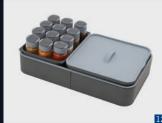

# Spice Bottle Rack With 8 Bottles

- •W-98mm x D-352mm x H-100mm
- Individual compartments for different spices bottles.
- ·Spice Bottle Rack are easy to wash & dries quickly.
- •Material Premium Quality ABS & PP
- ·Non-slip feet.