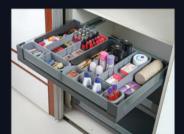

**15** Knife Holder

**16** Multipurpose Tray

- W-309 to 558mm x D-472mm x H-60mm
- Suitable for carcass size of 400-600mm
- Adjustable & Detachable as per drawer width.
  Expandable sides for larger utensils.
  Material Premium Quality ABS

- Specifications:
  •W-363 to 670mm x D-472mm x H-60mm
- Suitable for carcass size of 450-750mm
- Adjustable & Detachable as per drawer width.
  Expandable sides for larger utensils.
  Material Premium Quality ABS

- **Specifications:** W-363 to 670mm x D-522mm x H-60mm
- •Suitable for carcass size of 450-750mm
- Adjustable & Detachable as per drawer width.Expandable sides for larger utensils.
- •Material Premium Quality ABS