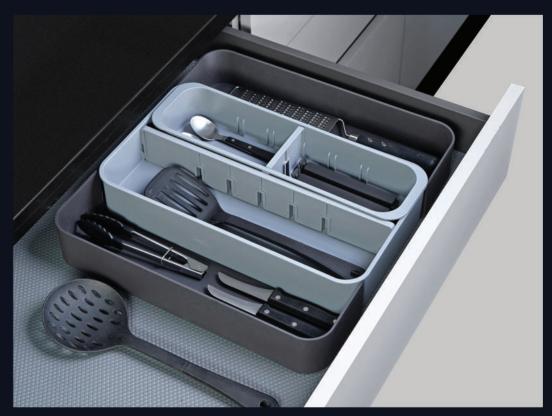

# Evershine®

- First Time In India, Injection Moulded Multipurpose Cutlery Tray
- Material Premium Quality ABS
- Expandable, Adjustable & Detachable.
- Multipurpose Cutlery Tray Can Be Used In Kitchen, Wardrobe, Dressing Units & Bathroom Vanity

**15** Knife Holder

**16** Multipurpose Tray

- W-309 to 558mm x D-472mm x H-60mm
- Suitable for carcass size of 400-600mm
- Adjustable & Detachable as per drawer width.
  Expandable sides for larger utensils.
  Material Premium Quality ABS