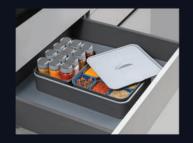

# Spice Box Set (Horizontal)

- •W-218 to 370mm x D-370mm x H-116mm •Individual compartments for different spices bottles.
- Spice Box Set are easy to wash & dries quickly.Material Premium Quality ABS & PP