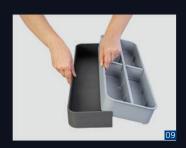

We at Evershine have thoughtfully created extender cutlery tray to utilise the extra space that is left unused in the drawer. These trays are available in two sizes in depth and are suitable for different drawer sizes in width. These trays can be used as an extension for your cutlery tray.

### Specifications:

W-461 Min. to 798mm Max. x D-472mm x H-60mm Extender tray use for 20" small cutlery tray

# Specifications:

W-515 Min. to 905mm Max. x D-472mm x H-60mm Extender tray use for 20" big cutlery tray

### Specifications:

W-515 Min. to 905mm Max. x D-522mm x H-60mm Extender tray use for 22" cutlery tray