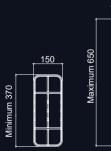

# 🐶 Multipurpose Tray 150mm - Vertical

- W-150mm x D-370 to 650mm x H-65mm Adjustable & Detachable as per drawer width.
- Expandable sides for larger utensils.Material Premium Quality ABS