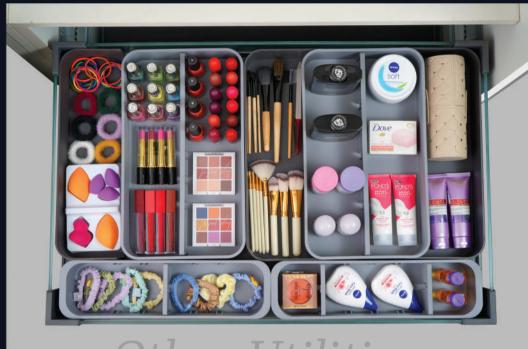

# Other Utilities

For Wardrobe

For Side Table

For Study Table

For Bathroom/Wardrobe

For Bathroom Vanity

For Dressing Table