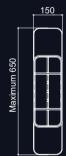

# 🐶 Multipurpose Tray 150mm - Vertical

- W-150mm x D-370 to 650mm x H-65mm Adjustable & Detachable as per drawer width.
- Expandable sides for larger utensils.Material Premium Quality ABS