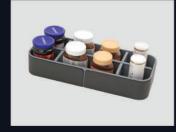

# Spice Box Set (Horizontal)

- •W-218 to 370mm x D-370mm x H-116mm •Individual compartments for different spices bottles.
- Spice Box Set are easy to wash & dries quickly.Material Premium Quality ABS & PP

# Spice Bottle Rack With 8 Bottles

- •W-98mm x D-352mm x H-100mm
- Individual compartments for different spices bottles.
- ·Spice Bottle Rack are easy to wash & dries quickly.
- •Material Premium Quality ABS & PP
- ·Non-slip feet.