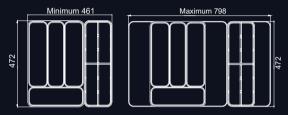

### Specifications:

W-461 Min. to 798mm Max. x D-472mm x H-60mm Extender tray use for 20" small cutlery tray