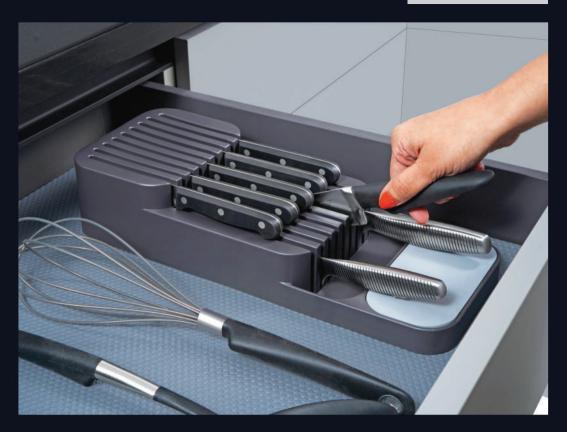

- Specifications:
  •W-140mm x D-352mm x H-72mm
  •Individual compartments for different size of knives blades.
- ·Knife Holder are easy to wash & dry quickly.
- · Material Premium Quality ABS
- ·Non-slip feet.