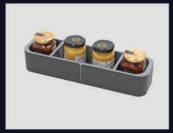

# Spice Bottle Rack With 8 Bottles

- •W-98mm x D-352mm x H-100mm
- Individual compartments for different spices bottles.
- ·Spice Bottle Rack are easy to wash & dries quickly.
- •Material Premium Quality ABS & PP
- ·Non-slip feet.