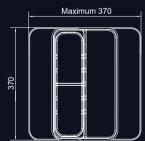

- **Specifications:** W-218 to 370mm x D-370mm x H-70mm
- •Suitable for carcass size of 300-450mm
- Adjustable & Detachable as per drawer width.Expandable sides for larger utensils.
- •Material Premium Quality ABS