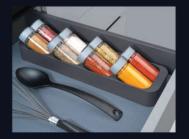

# Spice Bottle Rack With 8 Bottles

- •W-98mm x D-352mm x H-100mm
- Individual compartments for different spices bottles.
- ·Spice Bottle Rack are easy to wash & dries quickly.
- •Material Premium Quality ABS & PP
- ·Non-slip feet.