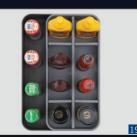

# Index

Cutlery Tray 20"

**7** Cutlery Tray 22"

**8** Cutlery Tray 16"

**9** Extender Tray

Spice Box Set

13 Spoon Rack

Bottle Rack

- Specifications:
  •W-140mm x D-352mm x H-72mm
  •Individual compartments for different size of knives blades.
- ·Knife Holder are easy to wash & dry quickly.
- · Material Premium Quality ABS
- ·Non-slip feet.