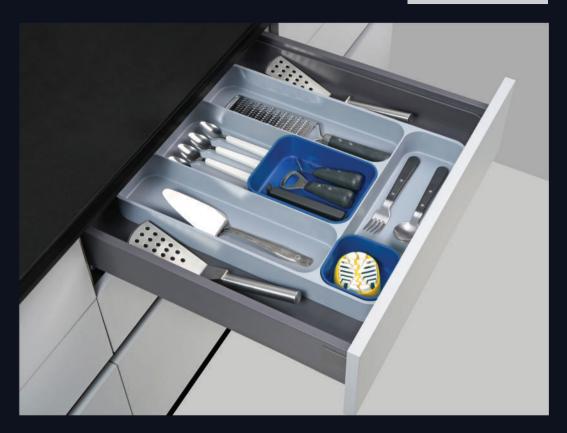

# Evershine®

- First Time In India, Injection Moulded Multipurpose Cutlery Tray
- Material Premium Quality ABS
- Expandable, Adjustable & Detachable.
- Multipurpose Cutlery Tray Can Be Used In Kitchen, Wardrobe, Dressing Units & Bathroom Vanity

**15** Knife Holder

**16** Multipurpose Tray

- W-309 to 558mm x D-472mm x H-60mm
- Suitable for carcass size of 400-600mm
- Adjustable & Detachable as per drawer width.
  Expandable sides for larger utensils.
  Material Premium Quality ABS